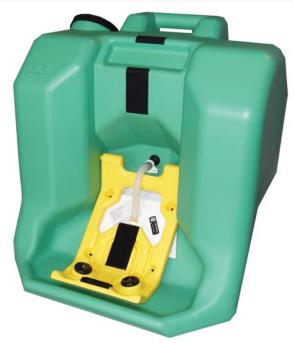

# **EYEWASH STATION**

16 GALLON

Part Number: EYEWASH

#### **Features**

- 16 gallon, FDA-approved high-density polyethylene construction
- Completely self-contained and does not require a plumbed water supply
- Bright yellow arm can be located and activated, even with impaired vision
- In upright positions, tray shuts off water flow and keeps nozzle free of contaminants
- Wide rear opening allows easy filling, inspection and cleaning
- Antibacterial solution to inhibit bacterial growth inside unit

### **Specifications**

- Height: 22.5"
- Flow rate: 0.4 gpm in excess of 15 minutes
- Wall mountable
- Weight: 18 lbs.