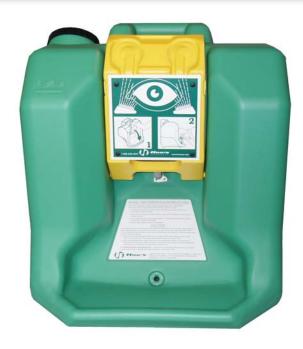

# **EYEWASH STATION**

16 GALLON

Part Number: EYEWASH

#### **Features**

- 16 gallon, FDA-approved high-density polyethylene construction
- Completely self-contained and does not require a plumbed water supply
- Bright yellow arm can be located and activated, even with impaired vision
- In upright positions, tray shuts off water flow and keeps nozzle free of contaminants
- Wide rear opening allows easy filling, inspection and cleaning
- Antibacterial solution to inhibit bacterial growth inside unit

### **Specifications**

- Height: 22.5"
- Flow rate: 0.4 gpm in excess of 15 minutes
- Wall mountable
- Weight: 18 lbs.